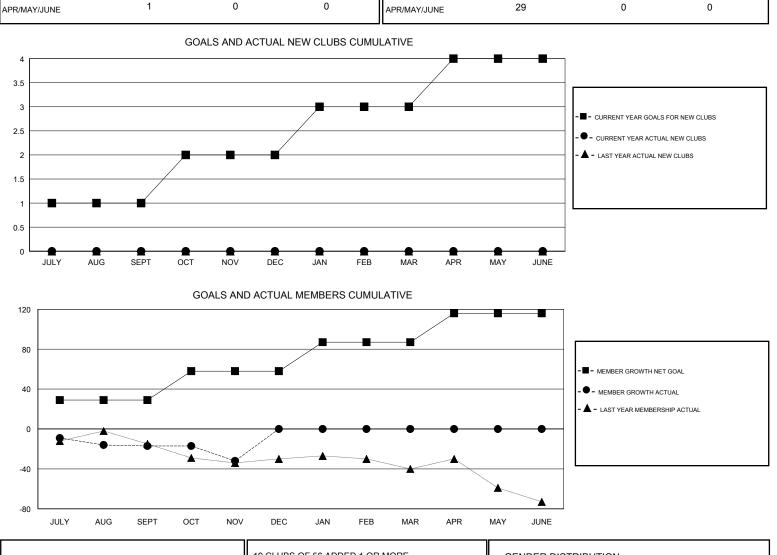

## District 13 OH5

JAN/FEB/MAR

29

Results as of: 11/30/2017

GMT CA

0

0

| GMT: CINDY G                                | REGG          |           | LOC           | ATION OHIO    |                           |                         | GMT CA                                             |
|---------------------------------------------|---------------|-----------|---------------|---------------|---------------------------|-------------------------|----------------------------------------------------|
|                                             | Club          | S         |               |               | Ме                        | mbers                   |                                                    |
| RESULTS FOR 2017-2018 RESULTS FOR 2017-2018 |               |           |               |               |                           |                         |                                                    |
| QUARTER                                     | NEW CLUB GOAL | NEW CLUBS | DROPPED CLUBS | QUARTER       | MEMBER GROWTH NET<br>GOAL | MEMBER GROWTH<br>ACTUAL | DROPPED<br>MEMBERS ACTUAL<br>(including transfers) |
| JULY/AUG/SEPT                               | 1             | 0         | 0             | JULY/AUG/SEPT | 29                        | 29                      | 41                                                 |
| OCT/NOV/DEC                                 | 1             | 0         | 0             | OCT/NOV/DEC   | 29                        | 32                      | 41                                                 |